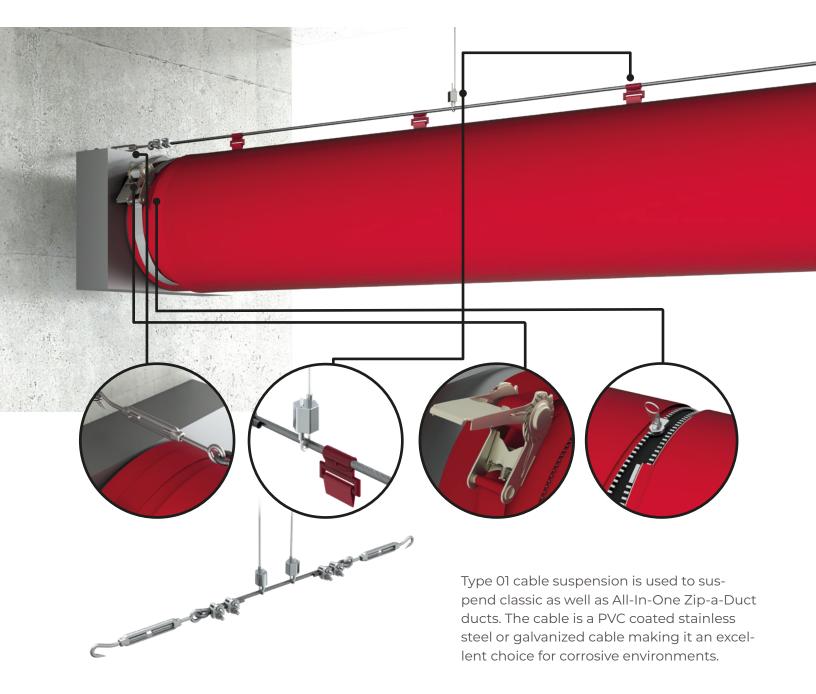

### Introduction to Type 01

Single Cable

- Simple on straight runs
- Cost efficient
- Available in galvanized and stainless steel

We provide custom elbows in any degree and size.

## Adjustable Cable Drop for Type 01

Type 01, uses a single cable that runs along the top of the duct at the 12 o'clock position and anchors to the building structure at either end.

Adjustable Cable Drops are hung from the building structure along the length of the system and support the cable to prevent sagging.

**Note:** There are two types of Adjustable Cables Locks for Type 01. Customer will use only one of them, based on project.