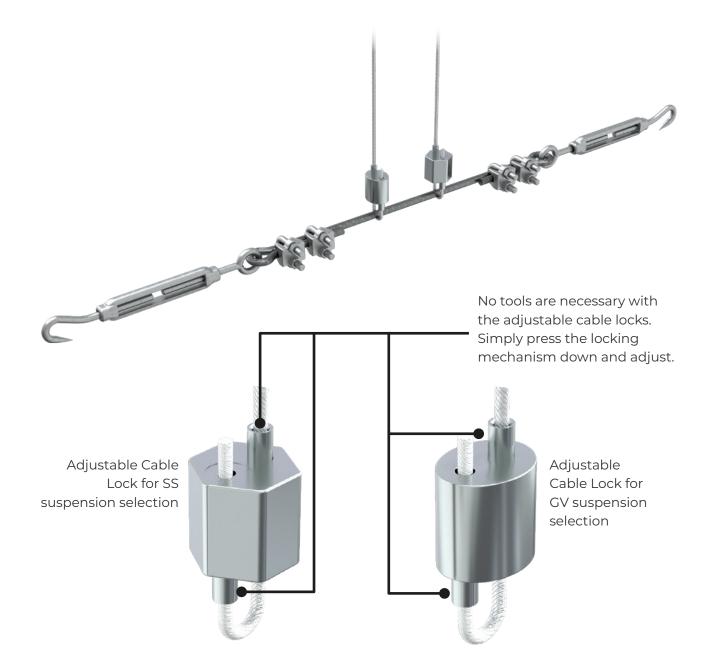

## Adjustable Cable Drop for Type 01

Type 01, uses a single cable that runs along the top of the duct at the 12 o'clock position and anchors to the building structure at either end.

Adjustable Cable Drops are hung from the building structure along the length of the system and support the cable to prevent sagging.

**Note:** There are two types of Adjustable Cables Locks for Type 01. Customer will use only one of them, based on project.