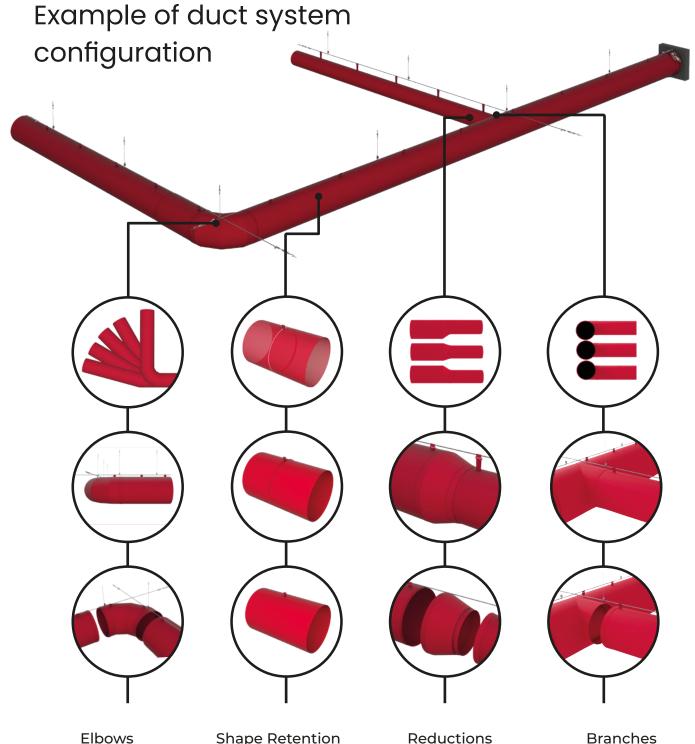

#### Shape Retention

Our ducts come with your selected Shape Retention solution: Allin-One or Internal 360° Hoops. The 360° hoops are hidden inside the duct whereas All-in-One 180° hoops are sewn on the exterior. Shape retaining hardware is removable for laundering.

#### Reductions

Concentric and eccentric reducers are available. Top-aligned are the standard for Type 01 Cable Suspension.

Concentric and eccentric branch take-offs are available. Top-aligned are the standard for Type 01 Cable Suspension.