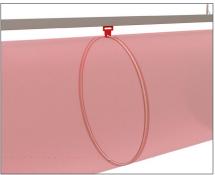

## Internal 360° Hoops

Internal 360° Hoops added to a Type 8 suspension in an internal sleeve.

Internal 360° Hoops can be removed at the 6 o'clock position.

The Internal 360° Hoops are mounted in sleeves on the inside of the ductwork creating a closed circuit around the circumference. This ensures an aesthetically pleasing duct that is kept open if the airflow is turned off. The hoops are removable for easy laundry.

Internal 360° Hoops are available in duct systems from Ø200 mm [Ø8 in] and up. The hoops come pre-installed from the factory on ducts up to Ø660 mm [Ø26 in]. For diameters above Ø660 mm [Ø26 in], the suspension fiberglass rods are added on site. Adding the hoops is an easy process, as they simply glide in place.