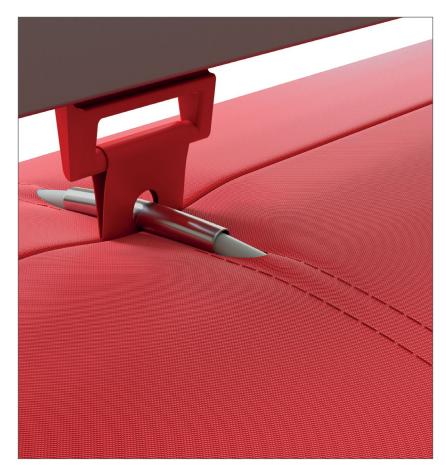

## Internal 360° Hoops

Internal 360° Hoops added to a Type 8 suspension in an internal sleeve.

Internal 360° Hoops can be removed at the 6 o'clock position.

The Internal 360° Hoops are mounted in sleeves on the inside of the ductwork creating a closed circuit around the circumference. This ensures an aesthetically pleasing duct that is kept open if the airflow is turned off. The hoops are removable for easy laundry.

Internal 360° Hoops are available in duct systems from Ø200 mm [Ø8 in] and up. The hoops come pre-installed from the factory on ducts up to Ø660 mm [Ø26 in]. For diameters above Ø660 mm [Ø26 in], the suspension fiberglass rods are added on site. Adding the hoops is an easy process, as they simply glide in place.