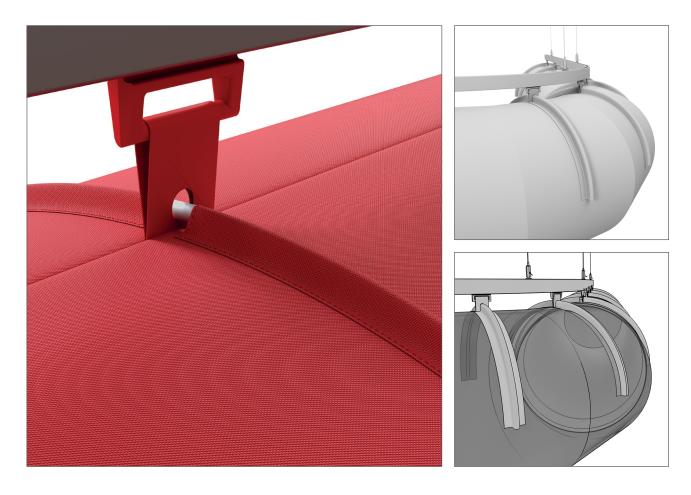

## All-in-One Support

All-in-One Support (AiO) consists of semi-circular hangers, made from anodized aluminum, sewn into pockets on the exterior of the duct at fixed intervals. These come pre-installed from the factory, which significantly reduces installation time compared to the systems offered by other manufacturers. The All-in-One Support is easily removable for maintenance purposes. The appropriate suspension support depends on the diameter of the duct. The AiO Support will cover 180° of the duct's circumference up to Ø1220 mm [Ø48 in]. All-in-One provides additional support for 90° elbows.